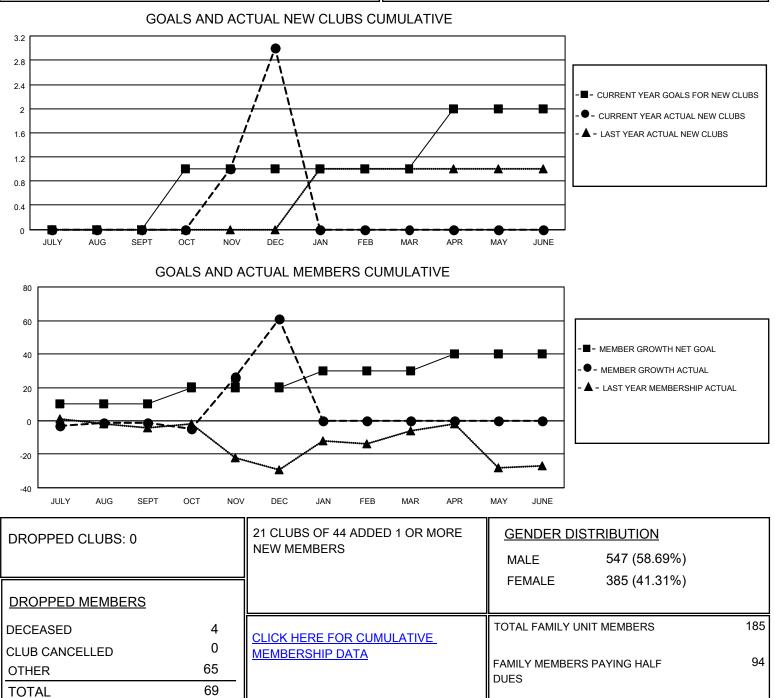

## LOCATION HUNGARY

District 119

Results as of: 12/31/2020

| Clubs                 |               |           |               | Members               |                         |                         |                                                    |
|-----------------------|---------------|-----------|---------------|-----------------------|-------------------------|-------------------------|----------------------------------------------------|
| RESULTS FOR 2020-2021 |               |           |               | RESULTS FOR 2020-2021 |                         |                         |                                                    |
| QUARTER               | NEW CLUB GOAL | NEW CLUBS | DROPPED CLUBS | QUARTER               | IBER GROWTH NET<br>GOAL | MEMBER GROWTH<br>ACTUAL | DROPPED<br>MEMBERS ACTUAL<br>(including transfers) |
| JULY/AUG/SEPT         | 0             | 0         | 0             | JULY/AUG/SEPT         | 10                      | 2                       | 3                                                  |
| OCT/NOV/DEC           | 1             | 3         | 0             | OCT/NOV/DEC           | 10                      | 137                     | 66                                                 |
| JAN/FEB/MAR           | 0             | 0         | 0             | JAN/FEB/MAR           | 10                      | 0                       | 0                                                  |
| APR/MAY/JUNE          | 1             | 0         | 0             | APR/MAY/JUNE          | 10                      | 0                       | 0                                                  |